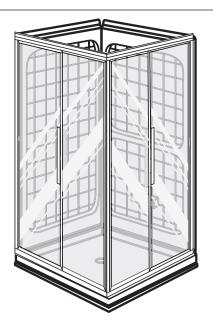

## ACRYLUX™ CORNER SHOWER DOOR

### **ACRYLUX CORNER SHOWER DOOR**

#### **Product Features:**

- Tempered safety glass
- Two sliding glass panels for double threshold bases
- Interlocking door handles
- Water channel on bottom
- Easy out-of-square adjustment
- Heavy duty metal frame
- Quick-Fit installation no cutting required

#### **Centerline Dimensions:**

35-1/2" x 35-1/2" x 72" (902 x 902 x 1829mm)